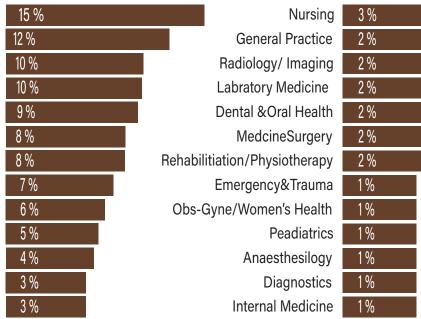

18,120 Average page view Per months

10.730 Average Únique visitor Per month

Page Distribution and view by country

**Disease Management Biomedical Engineering** Critical Care Medicine Cardiology Pathology Orthopedics Urology Beauty & Wellness Oncology Ophthalmology **Diabetes** Plastic Surgery /Cosmetic