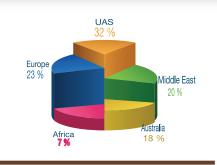

18,120 Average page view Per months

10.730 Average Únique visitor Per month

Page Distribution and view by country

**Disease Management Biomedical Engineering** Critical Care Medicine Cardiology Pathology Orthopedics Urology Beauty & Wellness Oncology Ophthalmology **Diabetes** Plastic Surgery /Cosmetic